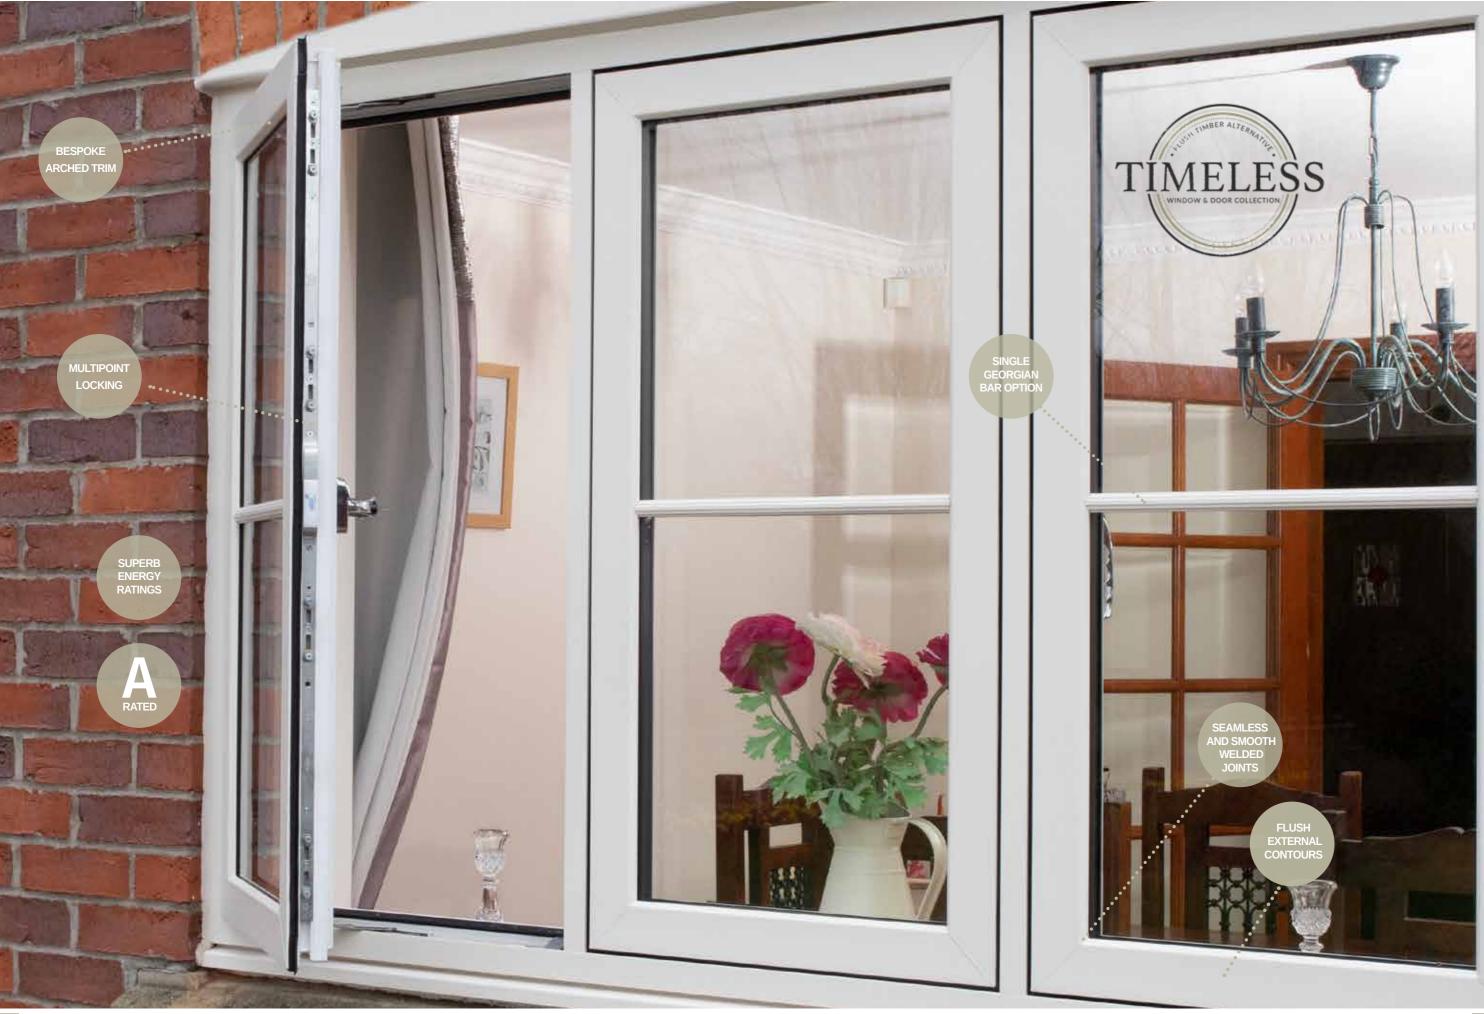

# TIMELESS FEATURES AND BENEFITS

However traditional this window may look, it offers deceptively modern performance. Your home will be a haven of warmth and quiet, thanks to the thermal and acoustic insulation of the Timeless Flush Sash. It has a five-chamber internal construction for increased energy efficiency.

- ✓ Sleek slimline frames
- ✓ Standard and hidden mullion options
- ✓ Choose classic mitre or traditional butt welded joints
- ✓ Innovative smooth corner weld for contemporary yet timber-like visuals
- ✓ Exquisite Georgian bar option
- ✓ Unique night vent facility
- ✓ Traditional ironmongery options
- ✓ High security handles and locks for consumer peace of mind

- ✓ Sealed unit for increased energy efficiency
- ✓ Enhanced security PAS 24 Approved\*
- ✓ Double or triple glazing available
- ✓ Low maintenance uPVC frames
- ✓ Available in a wide range of hand-picked Timeless woodgrain finishes

#### CHOOSE CLASSIC WELD OR OUR TRADITIONAL TIMELESS DETAIL

Unlike other flush systems, the Timeless Flush Sash is available in two jointing options, Classic Mitre Welded joints and **Timeless Detail**, our Traditional Butt Joints. Classic Mitre Welds give a contemporary and modern twist to this heritage style. The corners are precision welded so that the join is seamless. The Timeless Detail Butt Joint is a traditional style butt joint that is sealed in place, replicating a timber joint with meticulous detail.

Thanks to the system's clever design, it seamlessly combines timeless elegance with a range of robust security features.

Every window offers multipoint locking and features industry-leading hardware in the form of stylish key-locking handles. The multi-chamber construction of the window frames ensures impressive structural strength.