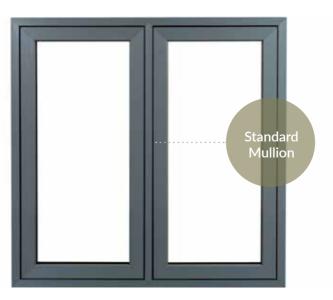

# TIMELESS FRENCH WINDOWS

Our stunning French Windows allow you to bring the outside in.

A mullion is the centre post which sits between two sashes. Select either a Standard or Hidden Mullion.

#### Standard Mullion

- Traditional mullion option with mullion in centre between 2 sashes
- Mullion is attached to one sash and opens out with the sash
- Mullion visible from the outside when windows are closed