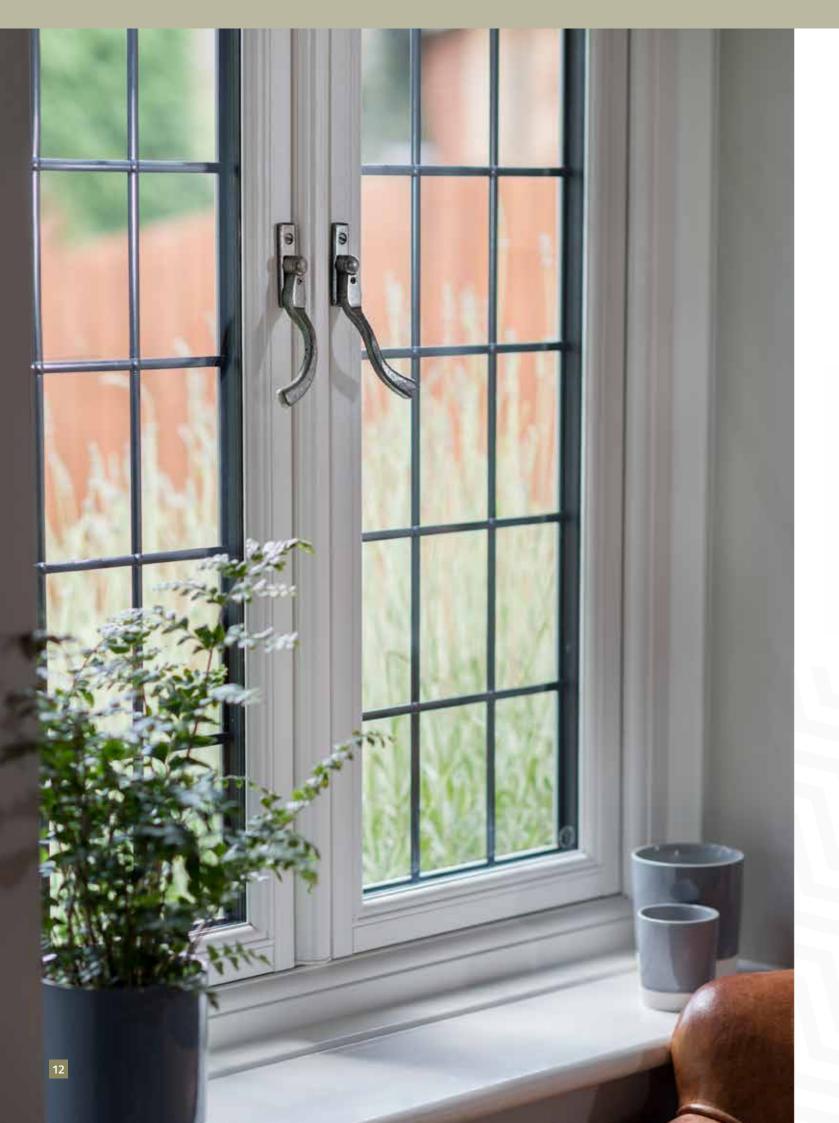

# **ENERGY EFFICIENT** With the Timeless Flush Sash you will no longer need to worry about the draughts and damp that are traditionally associated with period properties. Perfect for heritage applications, your home could be a warm and quiet haven if you choose to replace your old weather-worn windows with the elegant, energy-efficient Timeless Flush Sash. The five-chamber uPVC frames of the Timeless Flush Sash, with double or triple glazing, will ensure your home is extremely weatherproof and draughtproof, providing an outstanding thermal barrier against driving winds and rain, even in the most exposed locations.

# TIMELESS FEATURES AND BENEFITS

However traditional this window may look, it offers deceptively modern performance. Your home will be a haven of warmth and quiet, thanks to the thermal and acoustic insulation of the Timeless Flush Sash. It has a five-chamber internal construction for increased energy efficiency.

- ✓ Sleek slimline frames
- ✓ Standard and hidden mullion options
- ✓ Choose classic mitre or traditional butt welded joints
- ✓ Innovative smooth corner weld for contemporary yet timber-like visuals
- ✓ Exquisite Georgian bar option
- ✓ Unique night vent facility
- ✓ Traditional ironmongery options
- ✓ High security handles and locks for consumer peace of mind