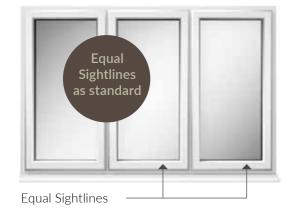

# Sightlines

Good window design extends to the symmetry of window sightlines. Equal sightlines add balance and harmony - creating the perfect stylish finish.