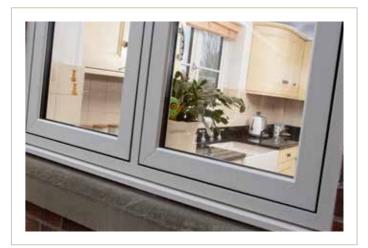

# TIMELESS FRENCH WINDOWS

Our stunning French Windows allow you to bring the outside in.

A mullion is the centre post which sits between two sashes. Select either a Standard or Hidden Mullion.

#### Standard Mullion

- Traditional mullion option with mullion in centre between 2 sashes
- Mullion is attached to one sash and opens out with the sash
- Mullion visible from the outside when windows are closed

#### Hidden Mullion

- No mullion is visible when the windows are closed
- Both sashes are equal sizes when opened out for perfect symmetry
- Sleek and slimline allowing more light into your house