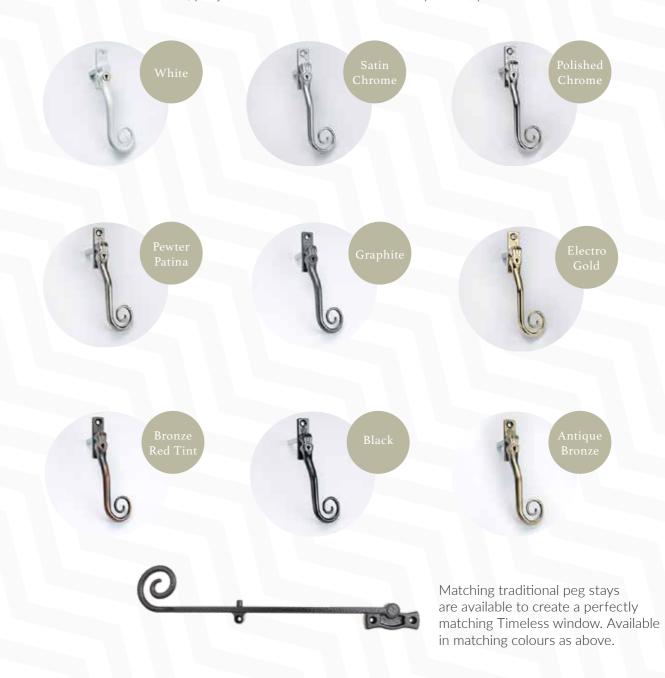

# TIMELESS HARDWARE

You can personalise your beautifully-designed Timeless Flush Sash windows with a choice of Timeless details. Choose our decorative monkey tail or pear drop handles with ornamental peg stays to give the feel of a genuine traditional timber window.

## PEAR DROP HANDLE

#### Unique cranked design provides good clearance between the handle and the window.

A unique, traditionally designed teardrop handle that fits perfectly with the Timeless Window and Door Collection. The Pear drop handle grip has been ergonomically designed to fit perfectly in the palm of your hand.

## MONKEY TAIL HANDLE

#### Elegant design inspired by 19th century ironmongery.

Manufactured from die-cast zinc with a specially formulated finish, it is suitable for all our Timeless styles, most rooms and most interior schemes, you just need to choose the best colour option for you.