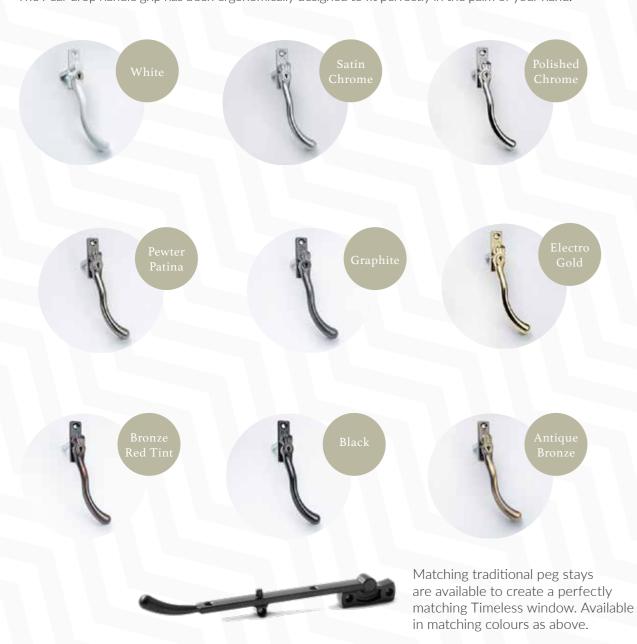

# TIMELESS HARDWARE

You can personalise your beautifully-designed Timeless Flush Sash windows with a choice of Timeless details. Choose our decorative monkey tail or pear drop handles with ornamental peg stays to give the feel of a genuine traditional timber window.

## PEAR DROP HANDLE

#### Unique cranked design provides good clearance between the handle and the window.

A unique, traditionally designed teardrop handle that fits perfectly with the Timeless Window and Door Collection. The Pear drop handle grip has been ergonomically designed to fit perfectly in the palm of your hand.

## MONKEY TAIL HANDLE

#### Elegant design inspired by 19th century ironmongery.

Manufactured from die-cast zinc with a specially formulated finish, it is suitable for all our Timeless styles, most rooms and most interior schemes, you just need to choose the best colour option for you.