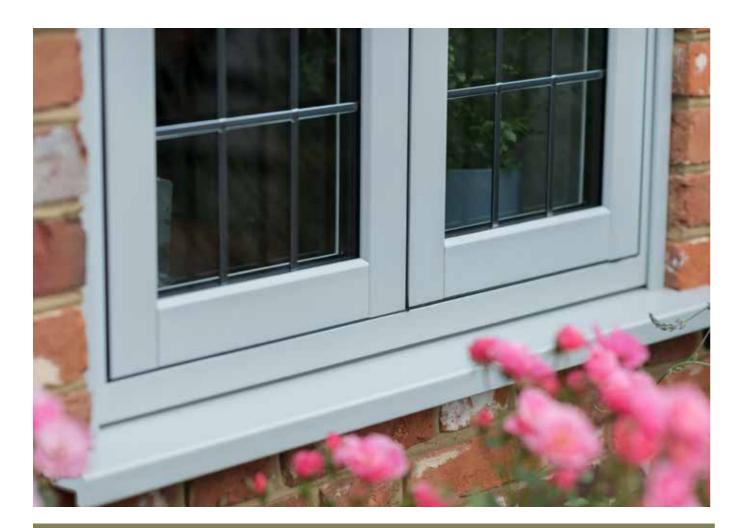

# Leaded and Georgian

The design of your Timeless windows and doors have a big impact on the overall appearance of your home.

Whatever the age of your property, the original windows and doors were designed to harmonise with it. So it's important to consider what will look right for the building when you replace them. The right design and look can preserve or enhance the value of your home.

Square Leaded

Georgian Bars in Fanlight

Single Georgian Bars

Authentic Georgian Bars

\*This image is for illustration purposes only. For further details on Georgian or Astragal Bar options please ask your Installer.