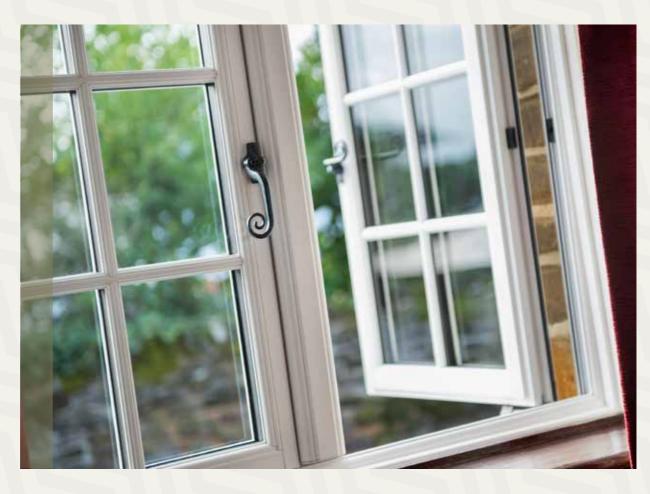

# **ENERGY EFFICIENT** With the Timeless Flush Sash you will no longer need to worry about the draughts and damp that are traditionally associated with period properties. Perfect for heritage applications, your home could be a warm and quiet haven if you choose to replace your old weather-worn windows with the elegant, energy-efficient Timeless Flush Sash. The five-chamber uPVC frames of the Timeless Flush Sash, with double or triple glazing, will ensure your home is extremely weatherproof and draughtproof, providing an outstanding thermal barrier against driving winds and rain, even in the most exposed locations.

# TIMELESS FEATURES AND BENEFITS

However traditional this window may look, it offers deceptively modern performance. Your home will be a haven of warmth and quiet, thanks to the thermal and acoustic insulation of the Timeless Flush Sash. It has a five-chamber internal construction for increased energy efficiency.