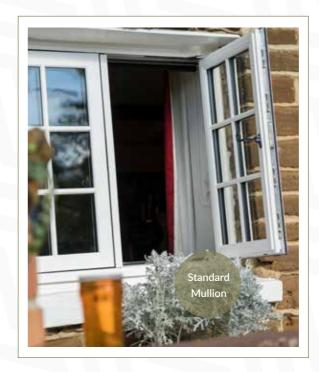

#### Standard Mullion

- Traditional mullion option with mullion in centre between 2 sashes
- Mullion is attached to one sash and opens out with the sash
- Mullion visible from the outside when windows are closed