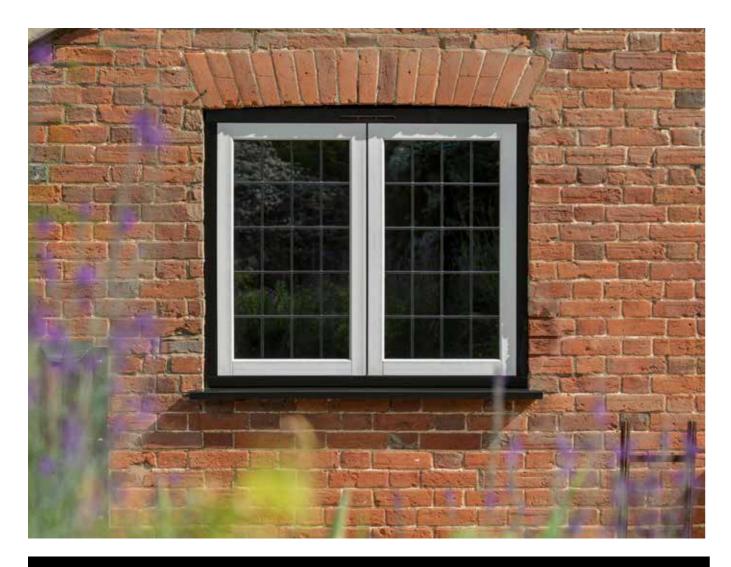

# **ENERGY EFFICIENT** With the Timeless Flush Sash you will no longer need to worry about the draughts and damp that are traditionally associated with period properties. Perfect for heritage applications, your home could be a warm and quiet haven if you choose to replace your old weather-worn windows with the elegant, energy-efficient Timeless Flush Sash. The five-chamber uPVC frames of the Timeless Flush Sash, with double or triple glazing, will ensure your home is extremely weatherproof and draughtproof, providing an outstanding thermal barrier against driving winds and rain, even in the most exposed locations.

# TIMELESS FEATURES AND BENEFITS

However traditional this window may look, it offers deceptively modern performance. Your home will be a haven of warmth and quiet, thanks to the thermal and acoustic insulation of the Timeless Flush Sash. It has a five-chamber internal construction for increased energy efficiency.

## TIMELESS

The Timeless Flush Sash is the latest innovation to come from one of the UK's leading uPVC systems suppliers.

Unlike chamfered and sculptured styles which are designed to add contour and detail to your windows, the Timeless Flush Sash sits flush within the frame and offers traditional, understated elegance.

## CHOOSE CLASSIC BLACK AND WHITE COLLECTION

The classic black and white colour combination compliments 1930s architecture and characterful cottages as well as being a popular choice in traditional townhouses and apartments. The iconic black outer frame and flush white inner sash provides authentic styling to update traditional properties, whilst the white internal styling compliments most interior colour schemes.