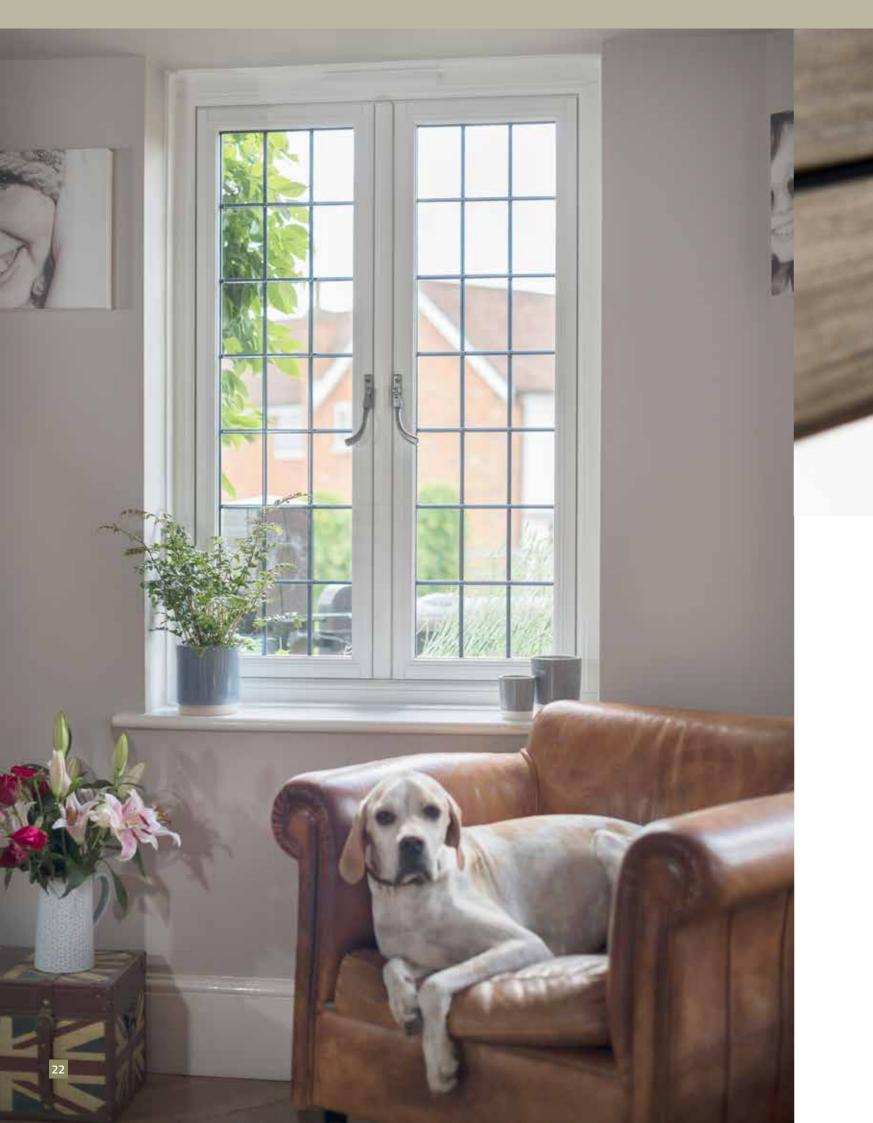

# **ENERGY EFFICIENT** With the Timeless Flush Sash you will no longer need to worry about the draughts and damp that are traditionally associated with period properties. Perfect for heritage applications, your home could be a warm and quiet haven if you choose to replace your old weather-worn windows with the elegant, energy-efficient Timeless Flush Sash. The five-chamber uPVC frames of the Timeless Flush Sash, with double or triple glazing, will ensure your home is extremely weatherproof and draughtproof, providing an outstanding thermal barrier against driving winds and rain, even in the most exposed locations.

# TIMELESS FEATURES AND BENEFITS

However traditional this window may look, it offers deceptively modern performance. Your home will be a haven of warmth and quiet, thanks to the thermal and acoustic insulation of the Timeless Flush Sash. It has a five-chamber internal construction for increased energy efficiency.

- ✓ Sleek slimline frames
- ✓ Standard and hidden mullion options
- ✓ Choose classic mitre or traditional butt welded joints
- ✓ Innovative smooth corner weld for contemporary yet timber-like visuals
- ✓ Exquisite Georgian bar option
- ✓ Unique night vent facility
- ✓ Traditional ironmongery options
- ✓ High security handles and locks for consumer peace of mind

#### SAFETY AND SECURITY

Your windows shouldn't just look the part, they should provide the highest standards of security to keep your family, home and belongings safe. With the Timeless Flush Sash, you don't have to choose between style and security.

Thanks to the system's clever design, it seamlessly combines timeless elegance with a range of robust security features.

Every window offers multipoint locking and features industry-leading hardware in the form of stylish key-locking handles. The multi-chamber construction of the window frames ensures impressive structural strength.