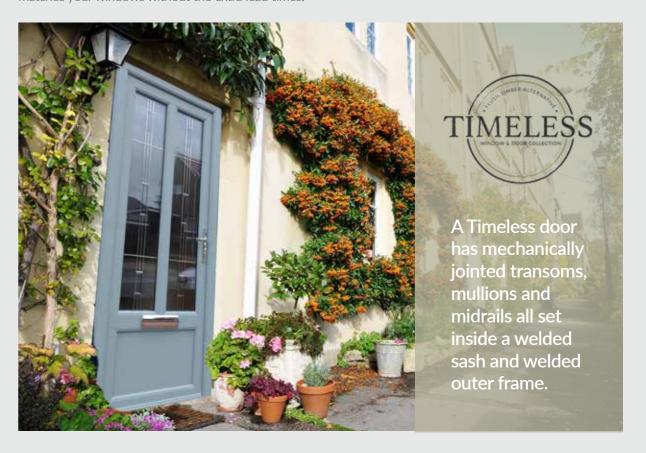

#### TIMELESS ENTRANCE DOORS

We can now supply a Timeless Entrance Door to match your Timeless windows.

Available in all the same heritage colours as the Timeless Flush Sash windows, you can have a door that matches your windows without the extra lead times.