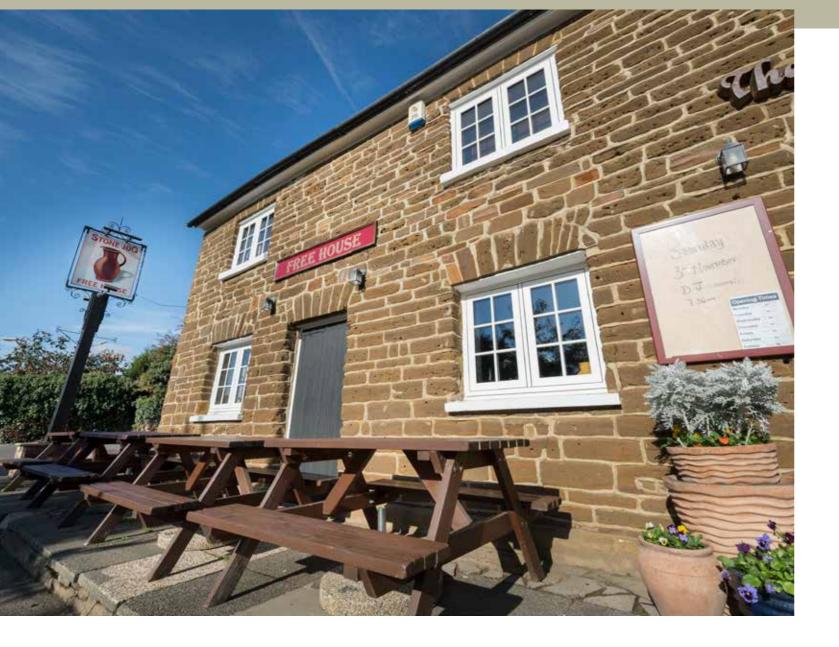

# A TIMELESS IMPROVEMENT FOR A TRADITIONAL VILLAGE PUB

With nothing more iconic and reminiscent of traditional village life than the archetypal village pub, we think that the Timeless Range has both improved and updated this local pub, without losing any of its inherent charm. The characteristics of a traditional window complimented the 200 year old stone built pub, whilst providing a functional and secure system that modern life requires.

Benefiting from all year round appeal as befitting any property, the customers visiting the pub remain cosy in winter, whilst also enjoying a breeze on a summers day, when the floating mullion feature allows the windows to be fully opened with no mullion in the middle obscuring the view.

Style really does meet function when it comes to the handle choice. Monkey tail handles provide an authentic antique look, but with inbuilt modern functionality and locking mechanisms, they maintain security in a way that older versions of these handles did not.