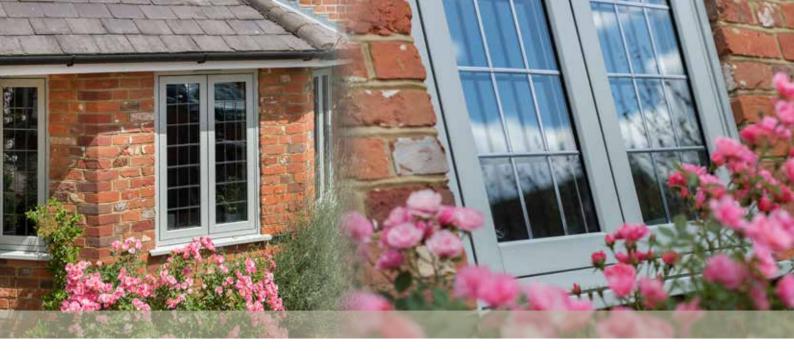

#### PREMIUM FLUSH SASH TIMBER ALTERNATIVE

The Timeless Flush Sash system is crafted from modern, weatherproof uPVC, which - unlike traditional timber windows - will never need sanding or repainting and will never rot, split or swell. These low-maintenance windows will keep your home looking its best for years to come, with no more work than an occasional wipe with a damp cloth.

## TIMELESS

The Timeless Flush Sash is the latest innovation to come from one of the UK's leading uPVC systems suppliers.

Unlike chamfered and sculptured styles which are designed to add contour and detail to your windows, the Timeless Flush Sash sits flush within the frame and offers traditional, understated elegance.

# TIMELESS COLOUR COLLECTION

This collection offers a diverse choice of heritage colours designed to enhance a range of architectural styles.