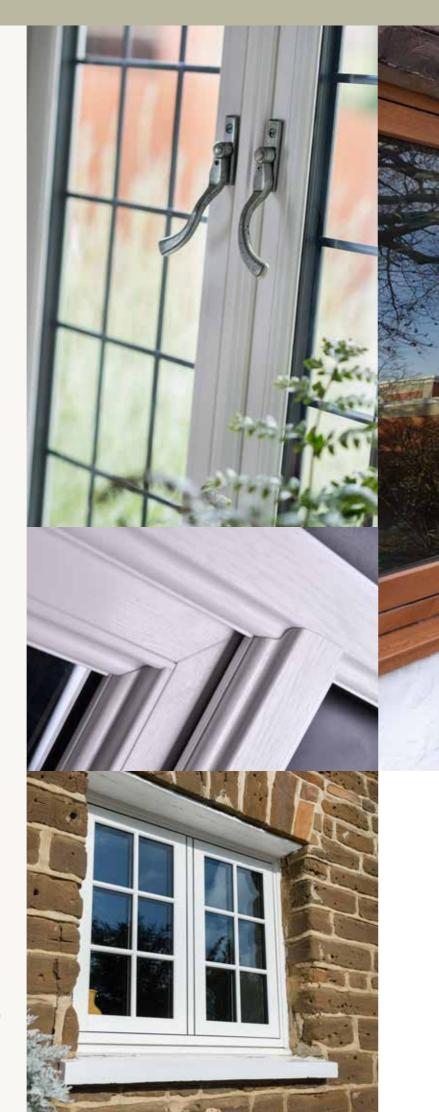

#### PREMIUM FLUSH SASH TIMBER ALTERNATIVE

The Timeless Flush Sash system is crafted from modern, weatherproof uPVC, which - unlike traditional timber windows - will never need sanding or repainting and will never rot, split or swell. These low-maintenance windows will keep your home looking its best for years to come, with no more work than an occasional wipe with a damp cloth.

## TIMELESS

The Timeless Flush Sash is the latest innovation to come from one of the UK's leading uPVC systems suppliers.

Unlike chamfered and sculptured styles which are designed to add contour and detail to your windows, the Timeless Flush Sash sits flush within the frame and offers traditional, understated elegance.

# TIMELESS HARDWARE

You can personalise your beautifully-designed Timeless Flush Sash windows with a choice of Timeless details. Choose our decorative monkey tail or pear drop handles with ornamental peg stays to give the feel of a genuine traditional timber window.