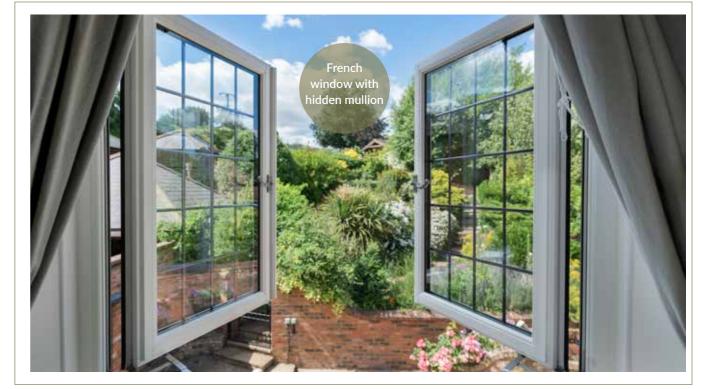

# TIMELESS FRENCH WINDOWS

Our stunning French Windows allow you to bring the outside in.

A mullion is the centre post which sits between two sashes. Select either a Standard or Hidden Mullion.

#### Hidden Mullion

- No mullion is visible when the windows are closed
- Both sashes are equal sizes when opened out for perfect symmetry
- Sleek and slimline allowing more light into your house