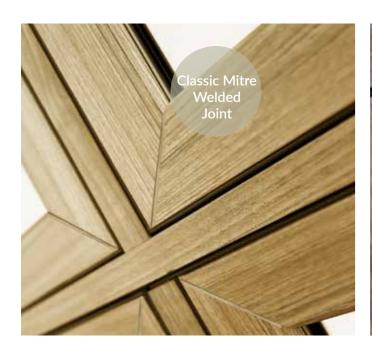

#### CHOOSE CLASSIC WELD OR OUR TRADITIONAL TIMELESS DETAIL

Unlike other flush systems, the Timeless Flush Sash is available in two jointing options, Classic Mitre Welded joints and **Timeless Detail**, our Traditional Butt Joints. Classic Mitre Welds give a contemporary and modern twist to this heritage style. The corners are precision welded so that the join is seamless. The Timeless Detail Butt Joint is a traditional style butt joint that is sealed in place, replicating a timber joint with meticulous detail.