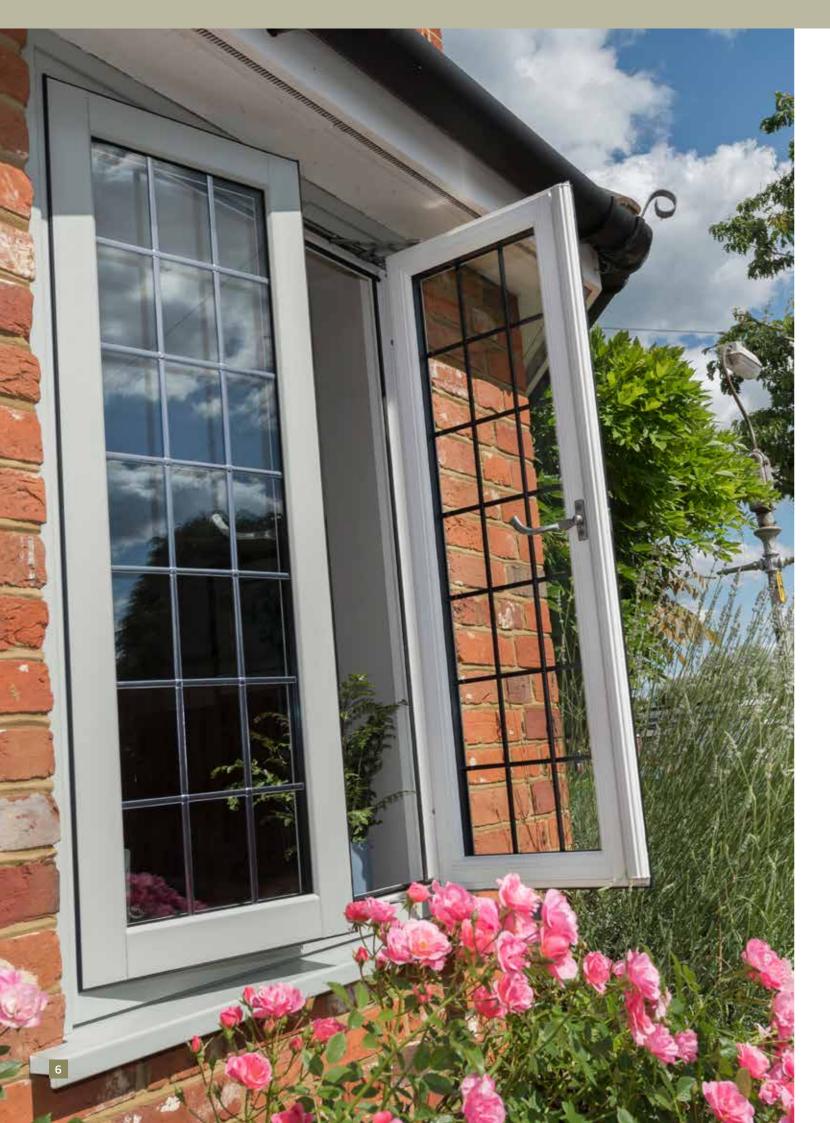

# **ENERGY EFFICIENT** With the Timeless Flush Sash you will no longer need to worry about the draughts and damp that are traditionally associated with period properties. Perfect for heritage applications, your home could be a warm and quiet haven if you choose to replace your old weather-worn windows with the elegant, energy-efficient Timeless Flush Sash. The five-chamber uPVC frames of the Timeless Flush Sash, with double or triple glazing, will ensure your home is extremely weatherproof and draughtproof, providing an outstanding thermal barrier against driving winds and rain, even in the most exposed locations.

# TIMELESS FEATURES AND BENEFITS

However traditional this window may look, it offers deceptively modern performance. Your home will be a haven of warmth and quiet, thanks to the thermal and acoustic insulation of the Timeless Flush Sash. It has a five-chamber internal construction for increased energy efficiency.

#### PREMIUM FLUSH SASH TIMBER ALTERNATIVE

The Timeless Flush Sash system is crafted from modern, weatherproof uPVC, which - unlike traditional timber windows - will never need sanding or repainting and will never rot, split or swell. These low-maintenance windows will keep your home looking its best for years to come, with no more work than an occasional wipe with a damp cloth.

## TIMELESS

The Timeless Flush Sash is the latest innovation to come from one of the UK's leading uPVC systems suppliers.

Unlike chamfered and sculptured styles which are designed to add contour and detail to your windows, the Timeless Flush Sash sits flush within the frame and offers traditional, understated elegance.