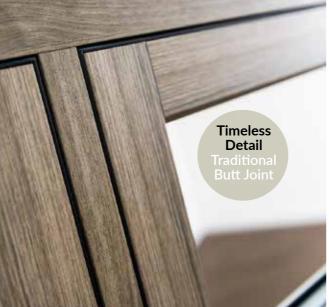

#### CHOOSE CLASSIC WELD OR OUR TRADITIONAL TIMELESS DETAIL

Unlike other flush systems, the Timeless Flush Sash is available in two jointing options, Classic Mitre Welded joints and **Timeless Detail**, our Traditional Butt Joints. Classic Mitre Welds give a contemporary and modern twist to this heritage style. The corners are precision welded so that the join is seamless. The Timeless Detail Butt Joint is a traditional style butt joint that is sealed in place, replicating a timber joint with meticulous detail.