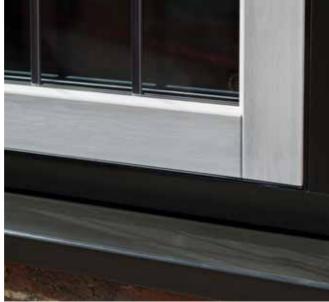

#### PREMIUM FLUSH SASH TIMBER ALTERNATIVE

The Timeless Flush Sash system is crafted from modern, weatherproof uPVC, which - unlike traditional timber windows - will never need sanding or repainting and will never rot, split or swell. These low-maintenance windows will keep your home looking its best for years to come, with no more work than an occasional wipe with a damp cloth.

## CHOOSE CLASSIC BLACK AND WHITE COLLECTION

The classic black and white colour combination compliments 1930s architecture and characterful cottages as well as being a popular choice in traditional townhouses and apartments. The iconic black outer frame and flush white inner sash provides authentic styling to update traditional properties, whilst the white internal styling compliments most interior colour schemes.