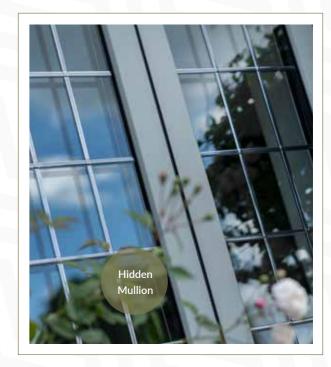

# TIMELESS FRENCH WINDOWS

Our stunning French Windows allow you to bring the outside in.

A mullion is the centre post which sits between two sashes. Select either a Standard or Hidden Mullion.

#### Hidden Mullion

- No mullion is visible when the windows are closed
- Both sashes are equal sizes when opened out for perfect symmetry
- Sleek and slimline allowing more light into your house