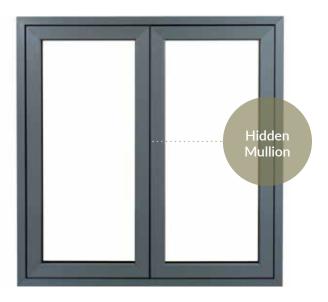

# TIMELESS FRENCH WINDOWS

Our stunning French Windows allow you to bring the outside in.

A mullion is the centre post which sits between two sashes. Select either a Standard or Hidden Mullion.

#### Hidden Mullion

- No mullion is visible when the windows are closed
- Both sashes are equal sizes when opened out for perfect symmetry
- Sleek and slimline allowing more light into your house