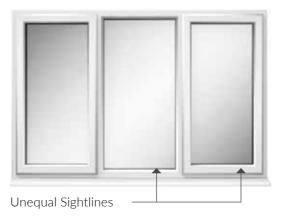

# Sightlines

Good window design extends to the symmetry of window sightlines. Equal sightlines add balance and harmony - creating the perfect stylish finish.