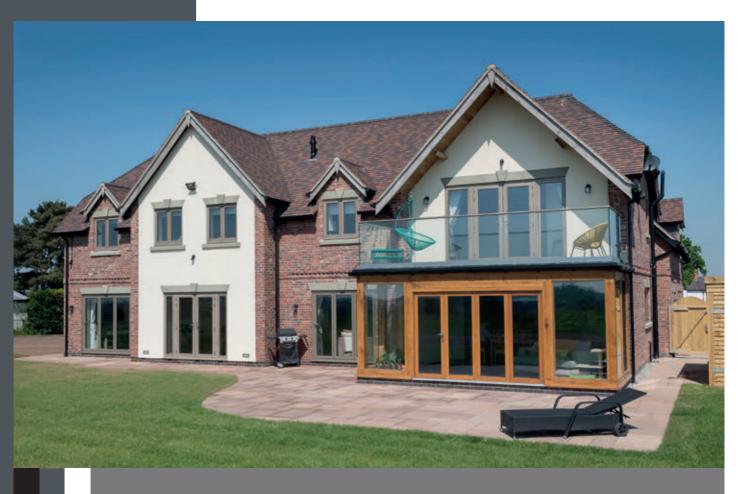

# RESIDENCE<sup>2</sup> YOUR CHOICE.

We chose R<sup>2</sup> as it has a very clean & modern aesthetic

The Hargreaves

#### **STYLES**

R<sup>2</sup> CAN BE MADE INTO MANY STYLES INCLUDING OPEN-OUT WINDOWS, SHAPED WINDOWS, FIXED WINDOWS, FRENCH WINDOWS, BAY AND BOW WINDOWS, ORANGERIES, CONSERVATORIES, SINGLE AND FRENCH DOORS. THE POSSIBILITIES ARE ENDLESS! FULLY PERSONALISE WITH OUR RANGE OF UNIQUE COLOUR OPTIONS AND HARDWARE.