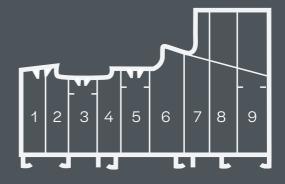

#### 9 CHAMBER DESIGN

R<sup>2</sup> HAS BEEN ENGINEERED TO MEET CURRENT AND ANTICIPATED FUTURE STANDARDS, MADE TO CEN A WALL THICKNESS WHICH IS THE HIGHEST CLASSIFICATION IN EUROPE. OTHER WINDOW FRAMES TYPICALLY OFFER 3 OR 5 CHAMBERS AND ARE USUALLY 70MM WIDE, R<sup>2</sup> HAS 9 CHAMBERS AND IS 100MM WIDE, RESULTING IN SUPERIOR THERMAL, ACOUSTIC, STRENGTH AND SECURITY PERFORMANCES.