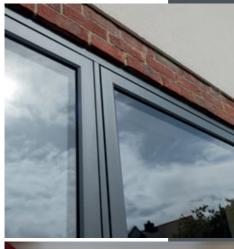

#### **EQUAL SIGHT-LINES**

R<sup>2</sup> IS BUILT TO UNQUESTIONABLE MARKET LEADING DESIGN STANDARDS, THIS EFFECTIVE AND HIGH PERFORMANCE SOLUTION OFFERS CLEAN LINES AND ADVANCED FUNCTIONALITY. AN ELEGANTLY FLUSH SASH EXTERIOR AND A UNIQUE SQUARE INTERIOR GIVES RESIDENCE<sup>2</sup> ITS BOLD AND MODERN APPEARANCE. ALL GLASS SIGHT-LINES ARE PERFECTLY EQUAL PROVIDING SYMMETRY, COMPLEMENTING THE INTERNAL STYLISH SQUARE DETAIL.

#### 9 CHAMBER DESIGN

R<sup>2</sup> HAS BEEN ENGINEERED TO MEET CURRENT AND ANTICIPATED FUTURE STANDARDS, MADE TO CEN A WALL THICKNESS WHICH IS THE HIGHEST CLASSIFICATION IN EUROPE. OTHER WINDOW FRAMES TYPICALLY OFFER 3 OR 5 CHAMBERS AND ARE USUALLY 70MM WIDE, R<sup>2</sup> HAS 9 CHAMBERS AND IS 100MM WIDE, RESULTING IN SUPERIOR THERMAL, ACOUSTIC, STRENGTH AND SECURITY PERFORMANCES.