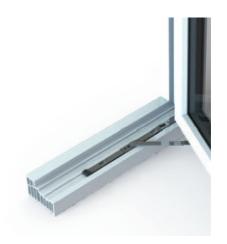

#### **LOCK & HINGE RETENTION**

R<sup>2</sup> BOASTS SUPERIOR SCREW RETENTION
REINFORCEMENTS, LOCKS AND HINGES ARE SECURED
FIRMLY INTO POSITION. IT IS ALSO SPECIFICALLY DESIGNED
TO ACCOMMODATE THE ADDITIONAL WEIGHT OF TRIPLE
GLAZED UNITS, ALLOWING HEAVY DUTY HINGES TO FIT AND
OPERATE PERFECTLY.

#### OPEN-IN AND OPEN-OUT DOOR SOLUTION

AVAILABLE IN A WIDE RANGE OF STYLES, OUR STYLISH DOOR SYSTEMS ARE SUITABLE FOR BOTH OPEN-IN AND OPEN-OUT APPLICATIONS. DESIGNED WITH PERFORMANCE AND FLEXIBILITY IN MIND, EACH DOOR IS AVAILABLE IN SINGLE AND DOUBLE CONFIGURATIONS MAKING THEM IDEAL FOR ANY PROPERTY.