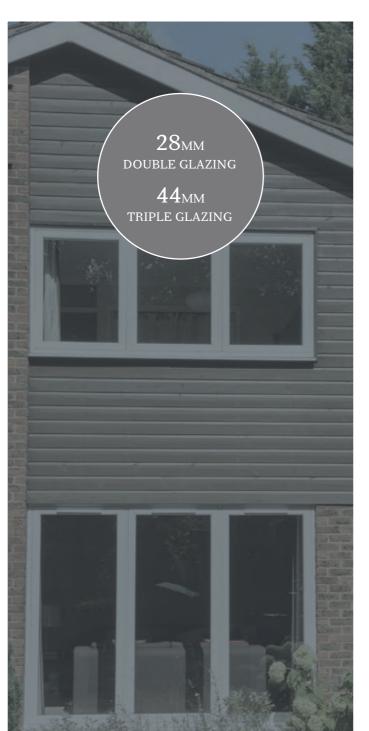

#### **ENERGY EFFICIENCY**

R<sup>2</sup> HAS MARKET LEADING THERMAL AND ACOUSTIC VALUES. CERTIFIED WITH A WINDOW ENERGY RATING OF A++ IT ACCOMMODATES THE MOST THERMALLY AND ACOUSTICALLY EFFICIENT 44MM TRIPLE GLAZING AND 28MM DOUBLE GLAZING, ATTAINING U-VALUES OF 0.79 W/M<sup>2</sup>K WITH TRIPLE GLAZING, PASSIVHAUS STANDARD AND 1.2 WITH DOUBLE GLAZING, FAR SURPASSING THE BRITISH BUILDING REGULATION REQUIREMENTS.