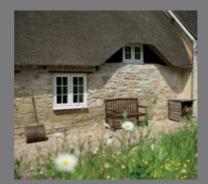

# CONVERT<sup>2</sup> THE ELEGANT CHOICE.

FEELS ELEGANT AND TIMELESS. FOR THOSE WANTING A CONTEMPORARY LOOK IN A TRADITIONAL BUILDING.