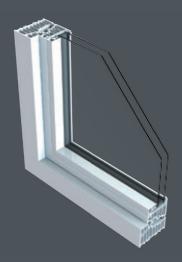

#### **EQUAL SIGHT-LINES**

R<sup>2</sup> IS BUILT TO UNQUESTIONABLE MARKET LEADING DESIGN STANDARDS, THIS EFFECTIVE AND HIGH PERFORMANCE SOLUTION OFFERS CLEAN LINES AND ADVANCED FUNCTIONALITY. AN ELEGANTLY FLUSH SASH EXTERIOR AND A UNIQUE SQUARE INTERIOR GIVES RESIDENCE<sup>2</sup> ITS BOLD AND MODERN APPEARANCE. ALL GLASS SIGHT-LINES ARE PERFECTLY EQUAL PROVIDING SYMMETRY, COMPLEMENTING THE INTERNAL STYLISH SQUARE DETAIL.

#### 9 CHAMBER DESIGN

R<sup>2</sup> HAS BEEN ENGINEERED TO MEET CURRENT AND ANTICIPATED FUTURE STANDARDS, MADE TO CEN A WALL THICKNESS WHICH IS THE HIGHEST CLASSIFICATION IN EUROPE. OTHER WINDOW FRAMES TYPICALLY OFFER 3 OR 5 CHAMBERS AND ARE USUALLY 70MM WIDE, R<sup>2</sup> HAS 9 CHAMBERS AND IS 100MM WIDE, RESULTING IN SUPERIOR THERMAL, ACOUSTIC, STRENGTH AND SECURITY PERFORMANCES.