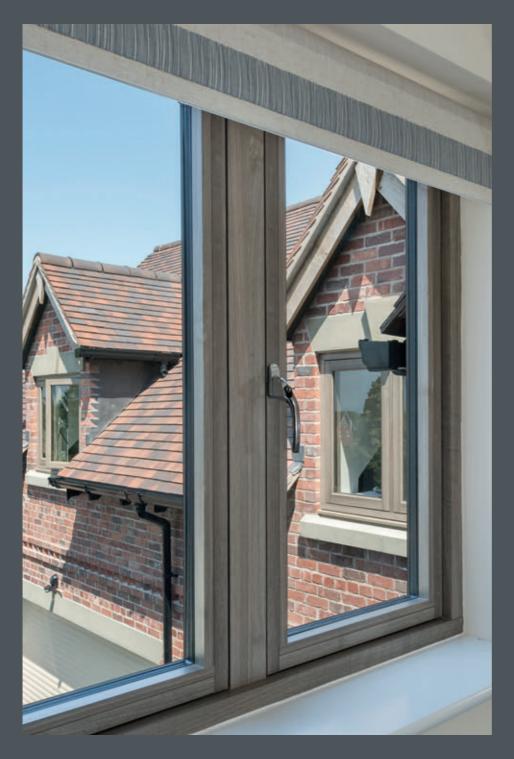

#### **EQUAL SIGHT-LINES**

R<sup>2</sup> IS BUILT TO UNQUESTIONABLE MARKET LEADING DESIGN STANDARDS, THIS EFFECTIVE AND HIGH PERFORMANCE SOLUTION OFFERS CLEAN LINES AND ADVANCED FUNCTIONALITY. AN ELEGANTLY FLUSH SASH EXTERIOR AND A UNIQUE SQUARE INTERIOR GIVES RESIDENCE<sup>2</sup> ITS BOLD AND MODERN APPEARANCE. ALL GLASS SIGHT-LINES ARE PERFECTLY EQUAL PROVIDING SYMMETRY, COMPLEMENTING THE INTERNAL STYLISH SQUARE DETAIL.

#### **LOCK & HINGE RETENTION**

R<sup>2</sup> BOASTS SUPERIOR SCREW RETENTION
REINFORCEMENTS, LOCKS AND HINGES ARE SECURED
FIRMLY INTO POSITION. IT IS ALSO SPECIFICALLY DESIGNED
TO ACCOMMODATE THE ADDITIONAL WEIGHT OF TRIPLE
GLAZED UNITS, ALLOWING HEAVY DUTY HINGES TO FIT AND
OPERATE PERFECTLY.

#### 9 CHAMBER DESIGN

R<sup>2</sup> HAS BEEN ENGINEERED TO MEET CURRENT AND ANTICIPATED FUTURE STANDARDS, MADE TO CEN A WALL THICKNESS WHICH IS THE HIGHEST CLASSIFICATION IN EUROPE. OTHER WINDOW FRAMES TYPICALLY OFFER 3 OR 5 CHAMBERS AND ARE USUALLY 70MM WIDE, R<sup>2</sup> HAS 9 CHAMBERS AND IS 100MM WIDE, RESULTING IN SUPERIOR THERMAL, ACOUSTIC, STRENGTH AND SECURITY PERFORMANCES.