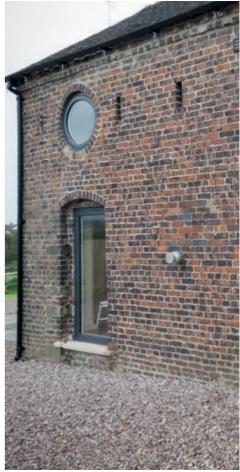

# CONVERT<sup>2</sup> THE ELEGANT CHOICE.

FEELS ELEGANT AND TIMELESS. FOR THOSE WANTING A CONTEMPORARY LOOK IN A TRADITIONAL BUILDING.

#### **STYLES**

R<sup>2</sup> CAN BE MADE INTO MANY STYLES INCLUDING OPEN-OUT WINDOWS, SHAPED WINDOWS, FIXED WINDOWS, FRENCH WINDOWS, BAY AND BOW WINDOWS, ORANGERIES, CONSERVATORIES, SINGLE AND FRENCH DOORS. THE POSSIBILITIES ARE ENDLESS! FULLY PERSONALISE WITH OUR RANGE OF UNIQUE COLOUR OPTIONS AND HARDWARE.