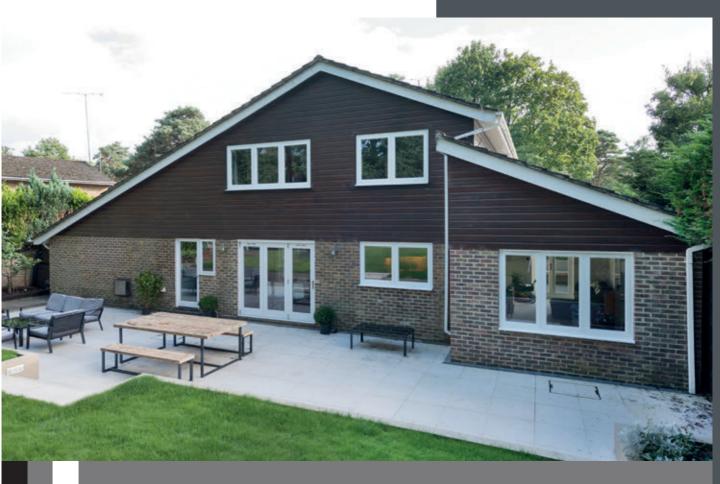

### NOT QUITE WHAT YOU'RE LOOKING FOR?

THE RESIDENCE COLLECTION COMPRISES OF TWO OTHER SYSTEMS. TAILORED TO SUIT ANY PROJECT, THE BEAUTY IS THEY ALL LOOK IDENTICAL FROM THE OUTSIDE, THE UNIQUE AESTHETICS ARE INTERNALLY, CHOOSE YOUR DESIGN FEATURE.

Smooth flush interior and 75mm frame depth - ask for Residence 7.

Decorative timber interior and 100mm frame depth - ask for Residence 9.

T: 01452 300912 E: journey@residencecollection.co.uk W: www.residencecollection.co.uk RESIDENCE COLLECTION, RESIDENCE <sup>2</sup> AND R<sup>2</sup> ARE REGISTERED UK TRADE MARKS OF WINDOW WIDGETS (2006) LIMITED