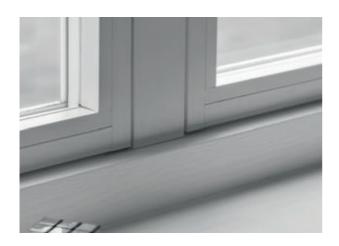

#### **EQUAL SIGHT-LINES**

R<sup>2</sup> IS BUILT TO UNQUESTIONABLE MARKET LEADING DESIGN STANDARDS, THIS EFFECTIVE AND HIGH PERFORMANCE SOLUTION OFFERS CLEAN LINES AND ADVANCED FUNCTIONALITY. AN ELEGANTLY FLUSH SASH EXTERIOR AND A UNIQUE SQUARE INTERIOR GIVES RESIDENCE<sup>2</sup> ITS BOLD AND MODERN APPEARANCE. ALL GLASS SIGHT-LINES ARE PERFECTLY EQUAL PROVIDING SYMMETRY, COMPLEMENTING THE INTERNAL STYLISH SQUARE DETAIL.

#### 9 CHAMBER DESIGN

R<sup>2</sup> HAS BEEN ENGINEERED TO MEET CURRENT AND ANTICIPATED FUTURE STANDARDS, MADE TO CEN A WALL THICKNESS WHICH IS THE HIGHEST CLASSIFICATION IN EUROPE. OTHER WINDOW FRAMES TYPICALLY OFFER 3 OR 5 CHAMBERS AND ARE USUALLY 70MM WIDE, R<sup>2</sup> HAS 9 CHAMBERS AND IS 100MM WIDE, RESULTING IN SUPERIOR THERMAL, ACOUSTIC, STRENGTH AND SECURITY PERFORMANCES.