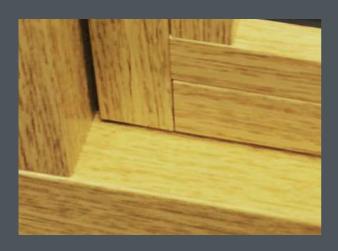

#### **EQUAL SIGHT-LINES**

R<sup>2</sup> IS BUILT TO UNQUESTIONABLE MARKET LEADING DESIGN STANDARDS, THIS EFFECTIVE AND HIGH PERFORMANCE SOLUTION OFFERS CLEAN LINES AND ADVANCED FUNCTIONALITY. AN ELEGANTLY FLUSH SASH EXTERIOR AND A UNIQUE SQUARE INTERIOR GIVES RESIDENCE<sup>2</sup> ITS BOLD AND MODERN APPEARANCE. ALL GLASS SIGHT-LINES ARE PERFECTLY EQUAL PROVIDING SYMMETRY, COMPLEMENTING THE INTERNAL STYLISH SQUARE DETAIL.

#### 9 CHAMBER DESIGN

R<sup>2</sup> HAS BEEN ENGINEERED TO MEET CURRENT AND ANTICIPATED FUTURE STANDARDS, MADE TO CEN A WALL THICKNESS WHICH IS THE HIGHEST CLASSIFICATION IN EUROPE. OTHER WINDOW FRAMES TYPICALLY OFFER 3 OR 5 CHAMBERS AND ARE USUALLY 70MM WIDE, R<sup>2</sup> HAS 9 CHAMBERS AND IS 100MM WIDE, RESULTING IN SUPERIOR THERMAL, ACOUSTIC, STRENGTH AND SECURITY PERFORMANCES.