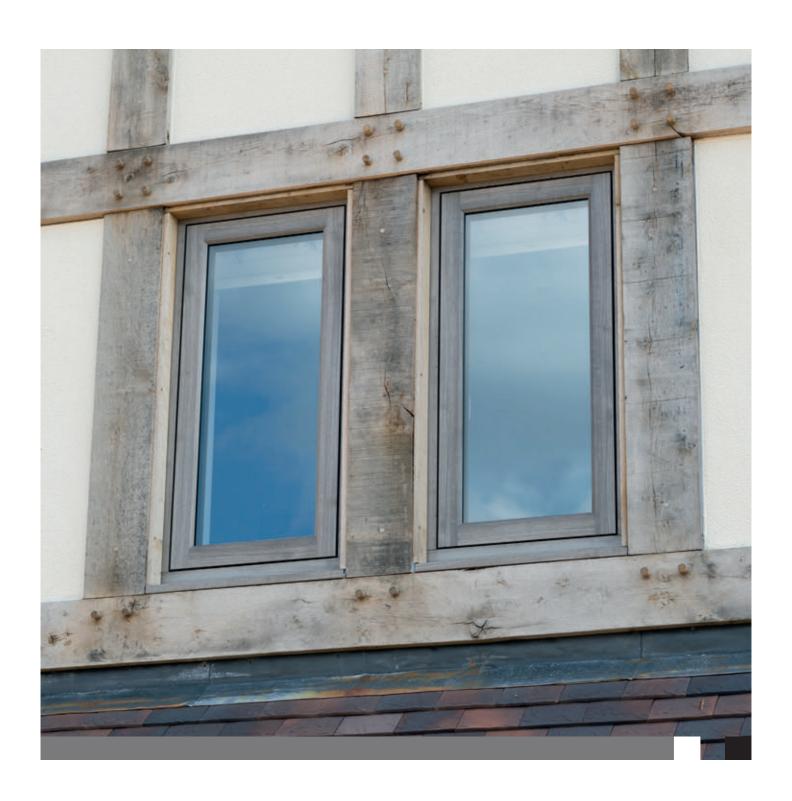

# CONVERT<sup>2</sup> THE ELEGANT CHOICE.

FEELS ELEGANT AND TIMELESS. FOR THOSE WANTING A CONTEMPORARY LOOK IN A TRADITIONAL BUILDING.