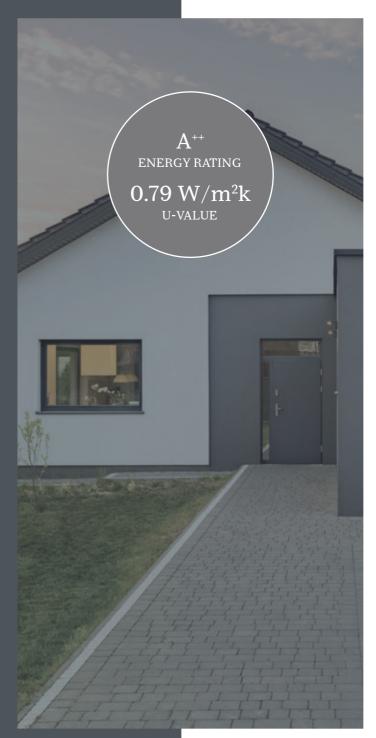

#### **ENERGY EFFICIENCY**

R<sup>2</sup> HAS MARKET LEADING THERMAL AND ACOUSTIC VALUES. CERTIFIED WITH A WINDOW ENERGY RATING OF A++ IT ACCOMMODATES THE MOST THERMALLY AND ACOUSTICALLY EFFICIENT 44MM TRIPLE GLAZING AND 28MM DOUBLE GLAZING, ATTAINING U-VALUES OF 0.79 W/M<sup>2</sup>K WITH TRIPLE GLAZING, PASSIVHAUS STANDARD AND 1.2 WITH DOUBLE GLAZING, FAR SURPASSING THE BRITISH BUILDING REGULATION REQUIREMENTS.